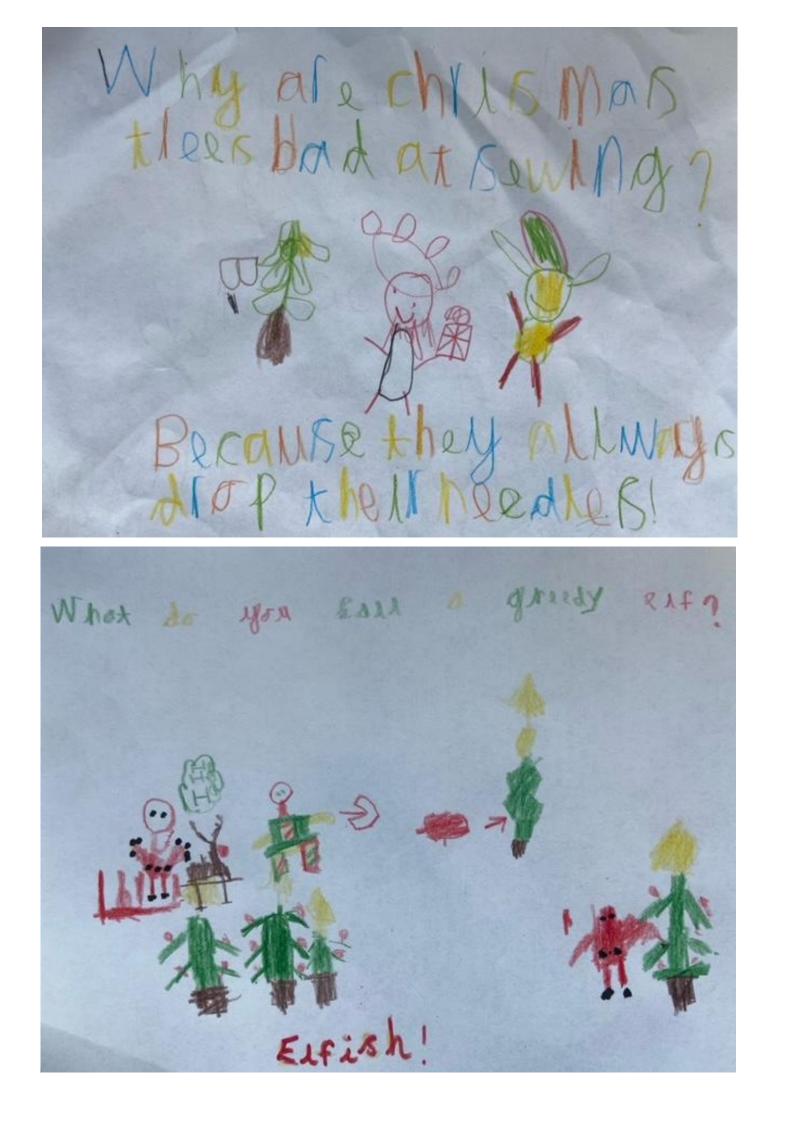

Why are christmas trees so bad at serving? A swer: because they keep dropping their needles!

ames, 8

Merry Christmas from us all at Fly Me Stories www.flymestories.com