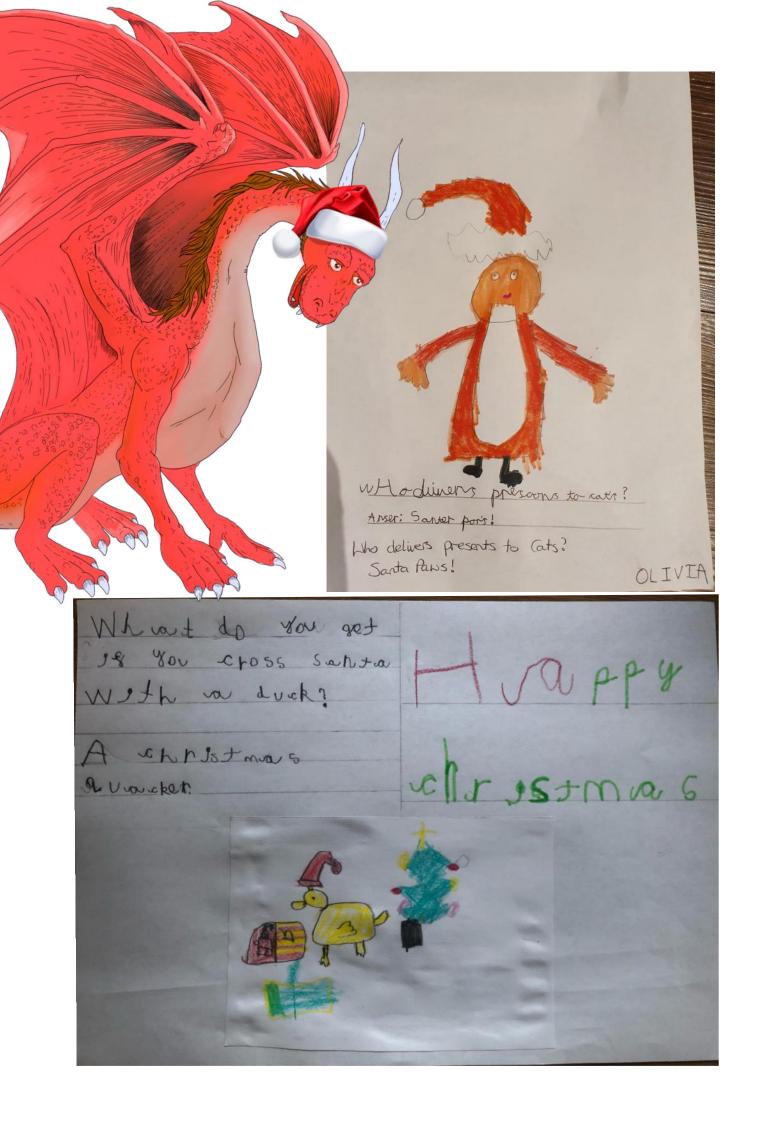

AF the North Pole but for never gets hurt ASna

nis nas Where does sonta go when he's poorly 6 The National Elg Service By jack !

.... HOW DO SNOMEN GET AROUND? THERE DE AN REBELE! What IS Santa's Dog Called? \* \* SANTA PAW Emm

Why did the chastmas ree go to the doctor? It was feeling green. WHAT'S ORANGEAND SOUNDS LIKE A PARROT ARRO Amelia 8 What do snownen eat for breaksast? lee Crispies! What was Santis Savorice subject: What goes on oh oh? Chemis-tree! Santa walk What do you get is you cross Santa with a duck? A Christman Quacker!