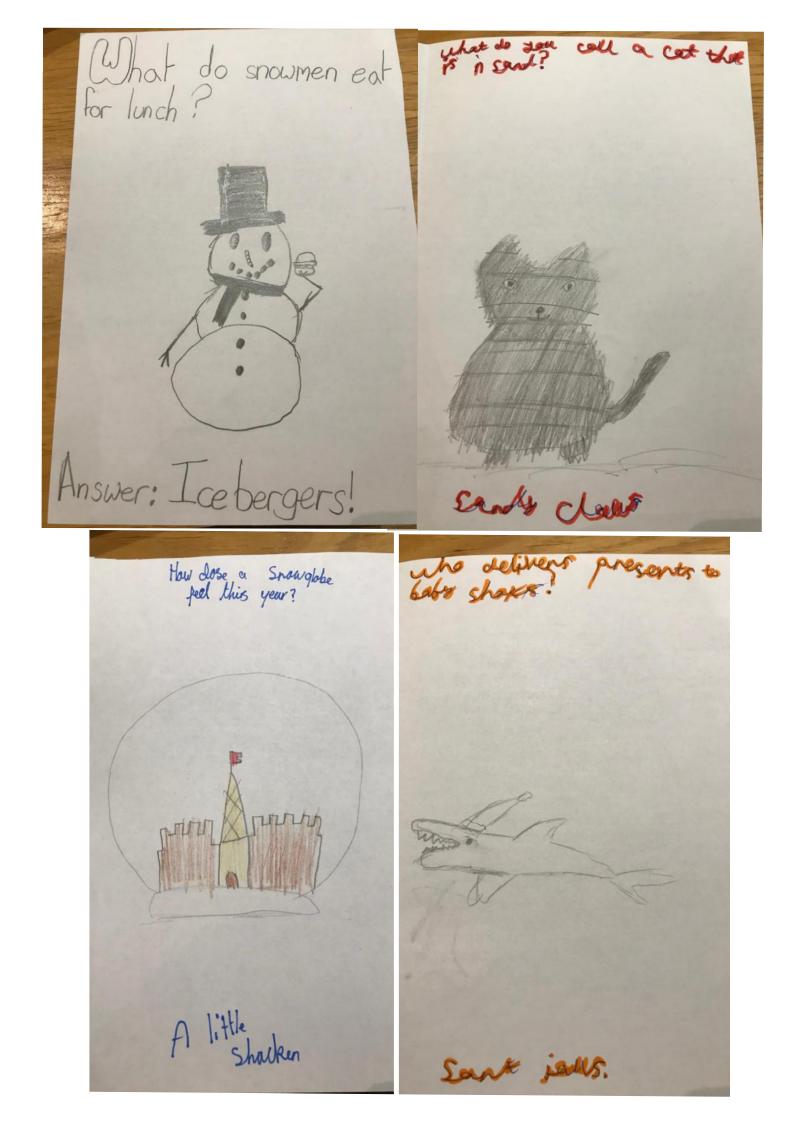

you eat philting MOM gettinselity the nortignian xan envite vould all mitair h \* + MS 1 La Alt tel yel Y

t dry y a compile with spanmar ay was the little 15e It was Decem

Whent o MSeltis, 100000000000 What to Renguins eatfor lunch? ice-burgers