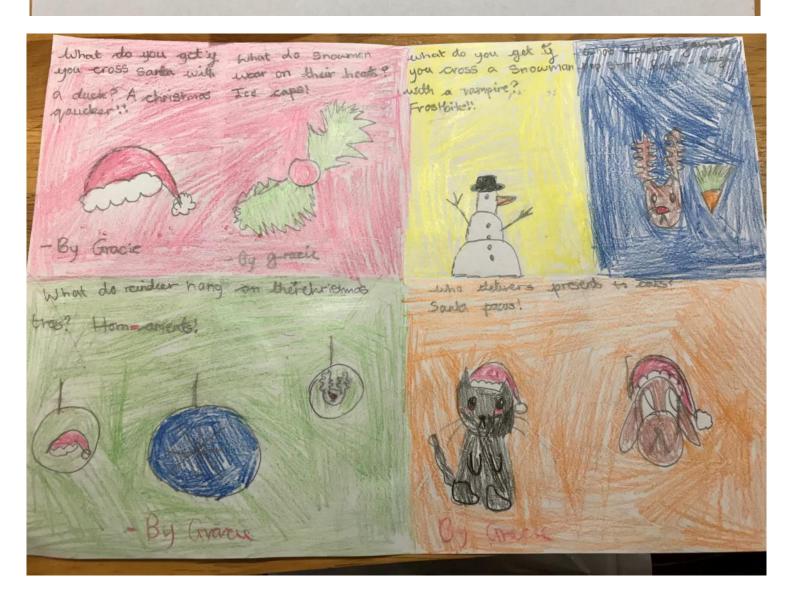

What goes "Oh, Oh, Oh" santa Walking back Wards!

What did the snownan say to the agressive carrot? "get out of my face!"

What does sonta do When his ells misbehave he gives them the sack!

Q. What do you get if you cross a duck and Souta? A. A Christmas-quacker! a. Why was the snowman looking through the carrots? A. Because he was picking his nose! Q. Why did the red-nosed reindeer help the old lady crass the road? A. It would have been Rudolph him not to !

what pappens is you walk through a showman and a Vampire? horth William Sho hides in the Bollery at christman. Why had the they are and How does Darth Vader like his Christmas turkey because their needle On the dark Why was the Snow man Looking at the carrots? Decause he was picking MBPPY what do Elg'S learn at School ? Ghonis & modo S the Elg-abet Benx

Who do the elves adore ?- Elvis presely How will christmas dinner be diggerent this year because og brekit? -theres no brudsels Why do gootballers not get invited to christones dinner? - because they doi-What do nonpeys sing at christman - jungle bells how did the bauble get addicted to christmas-they were always hooked on christma What do you call a mean reindeer? - rudeodoph what do the elses cook with? - Utinsels What did the christmas tree say to the baubles? - quit hanging around.

What do you call a Poalar Bear wearing earnupps? What ever you want they can't hear your What do you call a Snowman in summer? A puddle ! What close elps learn in school? The elf-abet What do you call santa that dosen't more? Santa pause!! Did you hear that Santa knows krate? He has a black belt How dose a Snowman lose wid? He has to walt until it get warmer What is a christmas tree's provoite candy? Orna-rints Uhat dose a Snawman cat for breakfast? Show flakes