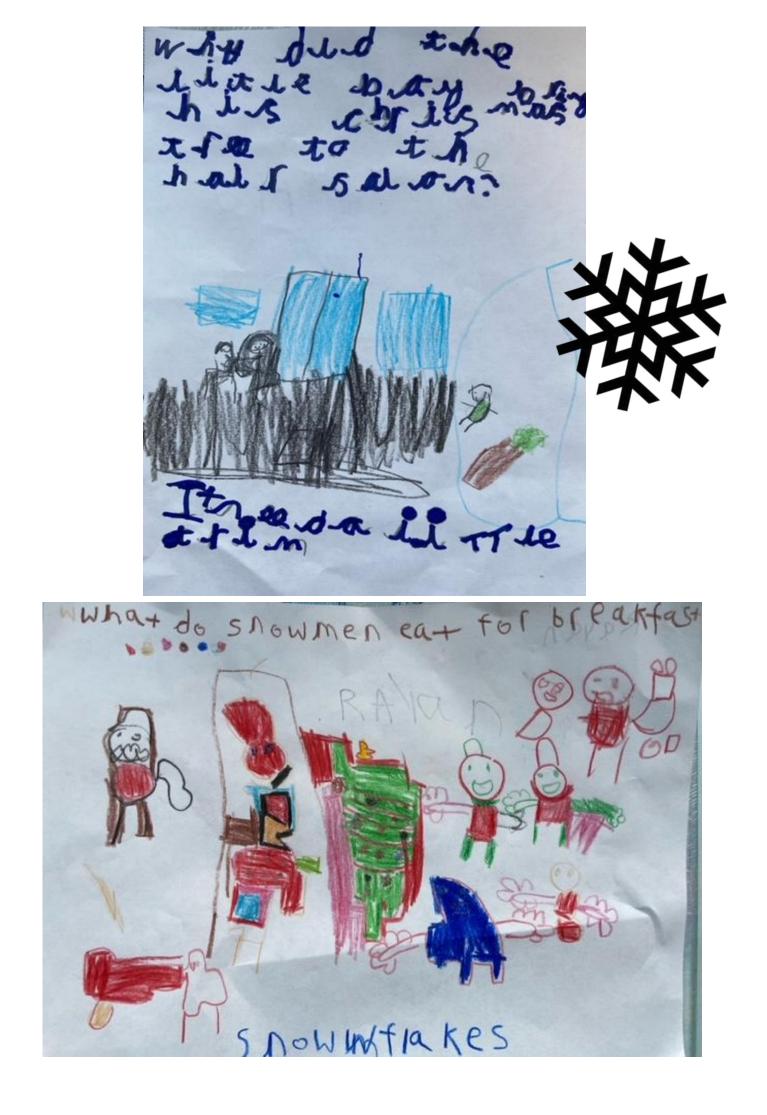

Why did the chastmas ree go to the doctor? It was feeling green. WHAT'S ORANGEAND SOUNDS LIKE A PARROT ARRO Amelia 8 What do snownen eat for breaksast? lee Crispies! What was Santis Savorice subject: What goes on oh oh? Chemis-tree! Santa walk What do you get is you cross Santa with a duck? A Christman Quacker!

What do you call a Poalar Bear wearing earnupps? What ever you want they can't hear your What do you call a Snowman in summer? A puddle ! What close elps learn in school? The elf-abet What do you call santa that dosen't more? Santa pause!! Did you hear that Santa knows krate? He has a black belt How dose a Snowman lose wid? He has to walt until it get warmer What is a christmas tree's provoite candy? Orna-rints Uhat dose a Snawman cat for breakfast? Show flakes