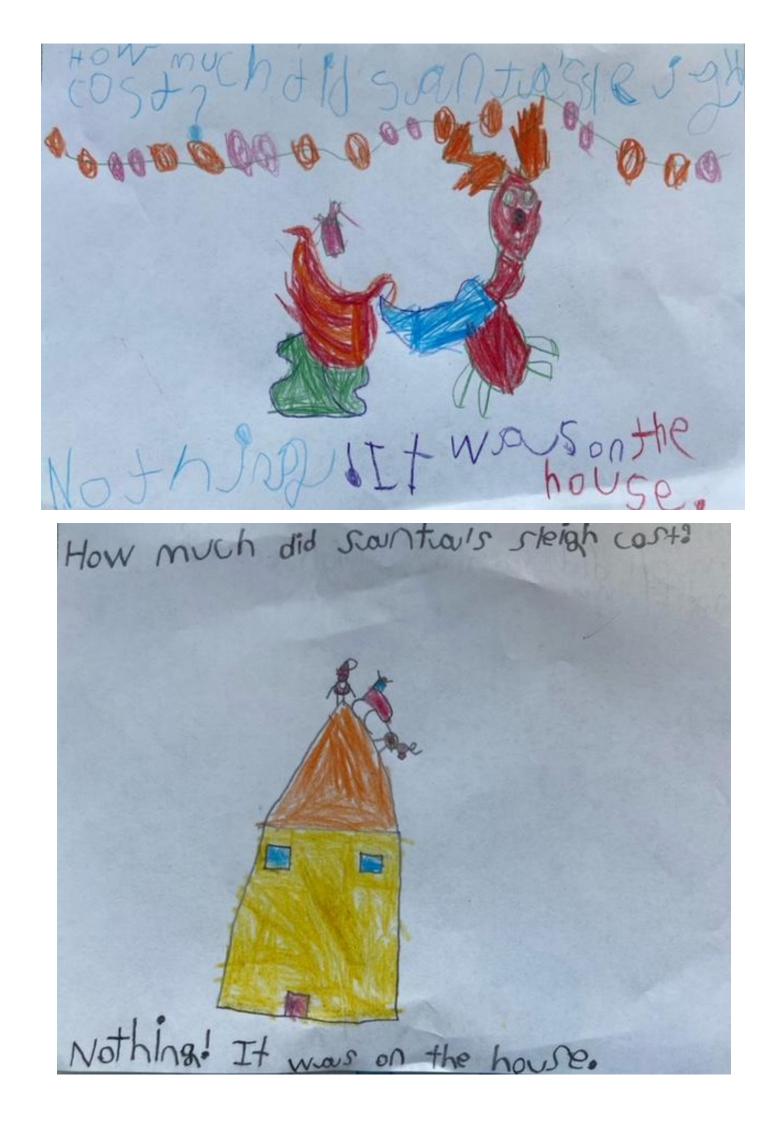

AF the North Pole but for never gets hurt ASna

nis nas Where does sonta go when he's poorly 6 The National Elg Service By jack !

.... HOW DO SNOMEN GET AROUND? THERE DE AN REBELE! What IS Santa's Dog Called? \* \* SANTA PAW Emm