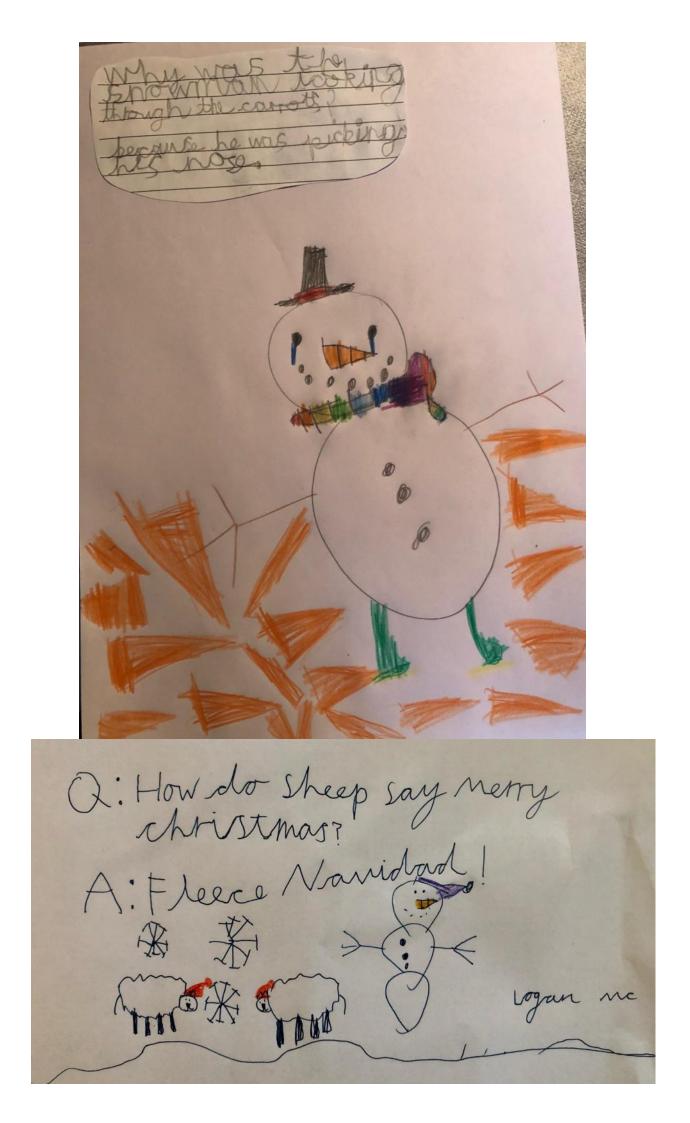

What goes "Oh, Oh, Oh" santa Walking back Wards!

What did the snownan say to the agressive carrot? "get out of my face!"

What does sonta do When his ells misbehave he gives them the sack!

Q. What do you get if you cross a duck and Souta? A. A Christmas-quacker! a. Why was the snowman looking through the carrots? A. Because he was picking his nose! Q. Why did the red-nosed reindeer help the old lady crass the road? A. It would have been Rudolph him not to !

What is twenty feet tall has sharp teell and goes He Ho Ho?

HOW did maty and Joseph khow Jesu's weight when he was both ? Threfy had a weigh in a monger .... Thomas Why has the show man Looking through the carrets. Whey did norone bid for Rordelph and BI. + Zen on ebey. the hos picking his nose. : becase they were to deer Merry Christmas A61

what pappens is you walk through a showman and a Vampire? horth William Sho hides in the Bollery at christman. Why had the they are and How does Darth Vader like his Christmas turkey because their needle On the dark Why was the Snow man Looking at the carrots? Decause he was picking MBPPY what do Elg'S learn at School ? Ghonis & modo S the Elg-abet Benx