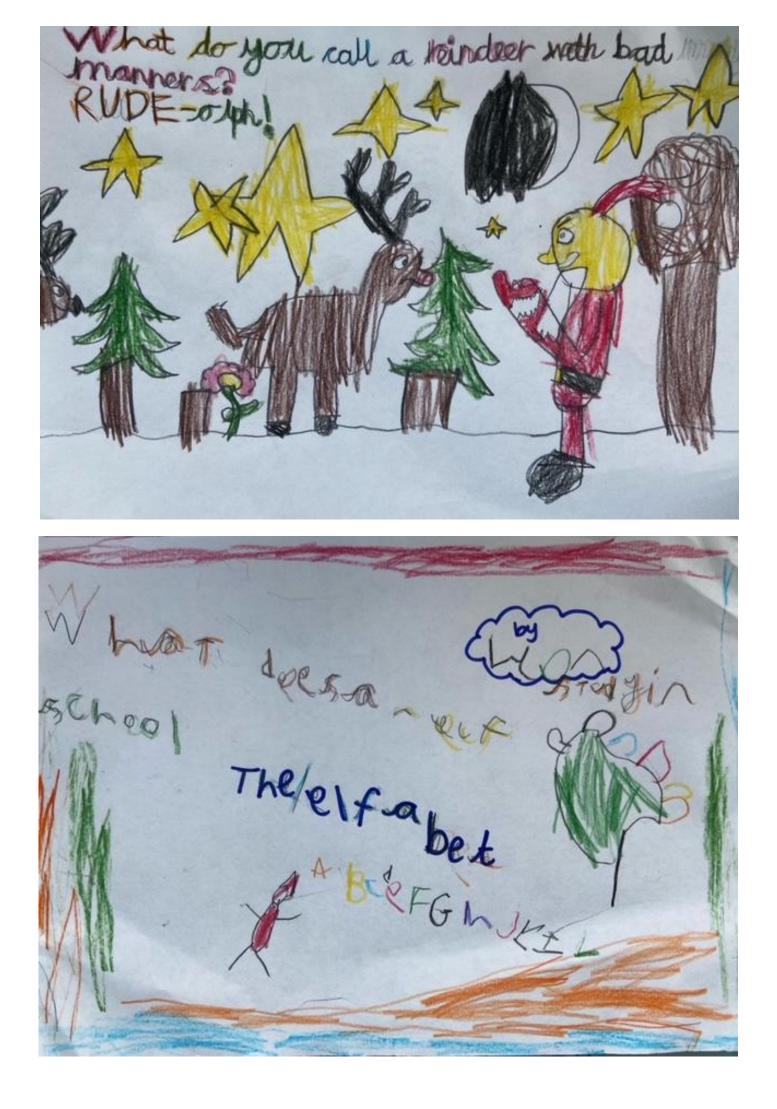

Il what do you get if you was Santa with a duck? A christmy Quacker ! 2) Why was the snowman booking through the carrots ? He was picking his nose ! 3) what do you call a obsoxious reinder? Rude - alph 4) How do snowmen get around? They ride a Teile! BY RAF and will !

what pappens is you walk through a showman and a Vampire? horth William Sho hides in the Bollery at christman. Why had the they are and How does Darth Vader like his Christmas turkey because their needle On the dark Why was the Snow man Looking at the carrots? Decause he was picking MBPPY what do Elg'S learn at School ? Ghonis & modo S the Elg-abet Benx