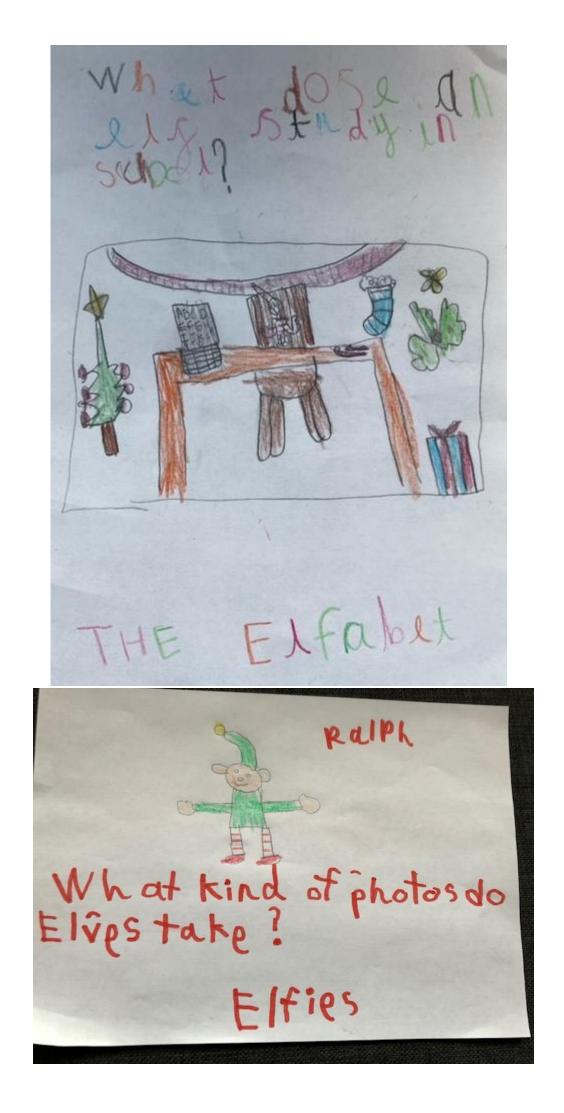

what pappens is you walk through a showman and a Vampire? horth William Sho hides in the Bollery at christman. Why had the they are and How does Darth Vader like his Christmas turkey because their needle On the dark Why was the Snow man Looking at the carrots? Decause he was picking MBPPY what do Elg'S learn at School ? Ghonis & modo S the Elg-abet Benx

What do you call a Poalar Bear wearing earnupps? What ever you want they can't hear your What do you call a Snowman in summer? A puddle ! What close elps learn in school? The elf-abet What do you call santa that dosen't more? Santa pause!! Did you hear that Santa knows krate? He has a black belt How dose a Snowman lose wid? He has to walt until it get warmer What is a christmas tree's provoite candy? Orna-rints Uhat dose a Snawman cat for breakfast? Show flakes