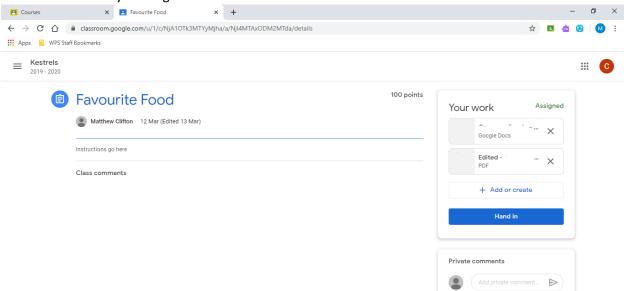

9. Or you might be asked to complete it on paper then take a picture of it. You can then add it your files in Classroom by clicking "Add or Create".

10. When you have completed all your work, you can click the hand in button to let your teacher know it's done. If you want to add more later you can!