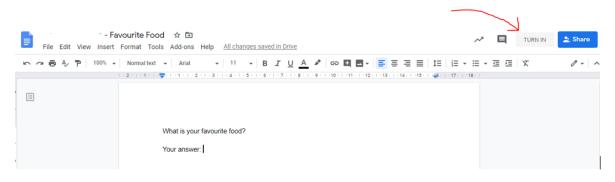

8. After clicking on a file, it should open in a new tab. Your teacher will give you instructions on how to complete your work. You might open a Google Doc to fill out and all your answers will save automatically.

9. Or you might be asked to complete it on paper then take a picture of it. You can then add it your files in Classroom by clicking "Add or Create".

10. When you have completed all your work, you can click the hand in button to let your teacher know it's done. If you want to add more later you can!