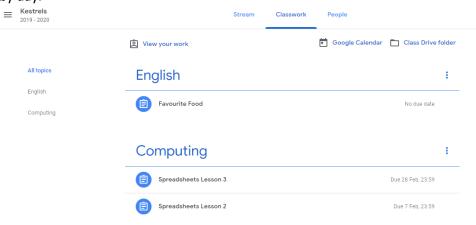

5. The 'Stream' is where you will find messages and new pieces of work to complete.

| = | Kestrels<br>2019 - 2020 |                                    | Stream Classwork People                                                   |   |
|---|-------------------------|------------------------------------|---------------------------------------------------------------------------|---|
|   |                         | Kestrels<br>2019 - 2020            |                                                                           |   |
|   |                         | Upcoming<br>Waohao, no work due in | Matthew Clifton posted a new assignment: Favourite Food<br>12 Mar         | • |
|   |                         | soon!<br>View all                  | Matthew Clifton posted a new assignment: Spreadsheets Lesson 3     20 Feb | : |

6. 'Classwork is where you will find all of the different work we have set your child. It will be organised by day.

7. Clicking or tapping on an item will bring you to the next screen where the instructions for the task will be shown. You can also tap on any files that have been attached. These could be anything from a video to watch or a worksheet to complete. Click 'View Assignment' to see all the details.

| E Kestrels           | Stream Classwork                                     | People                               |
|----------------------|------------------------------------------------------|--------------------------------------|
|                      | 包 View your work                                     | Google Calendar 📋 Class Drive folder |
| All topics           | English                                              | ÷                                    |
| English<br>Computing | E Favourite Food                                     | No due date                          |
|                      | Posted 12 Mar (Edited 07:40)<br>Instructions go here | Assigned                             |
|                      | Google Docs                                          |                                      |
| File                 | View assignment                                      |                                      |